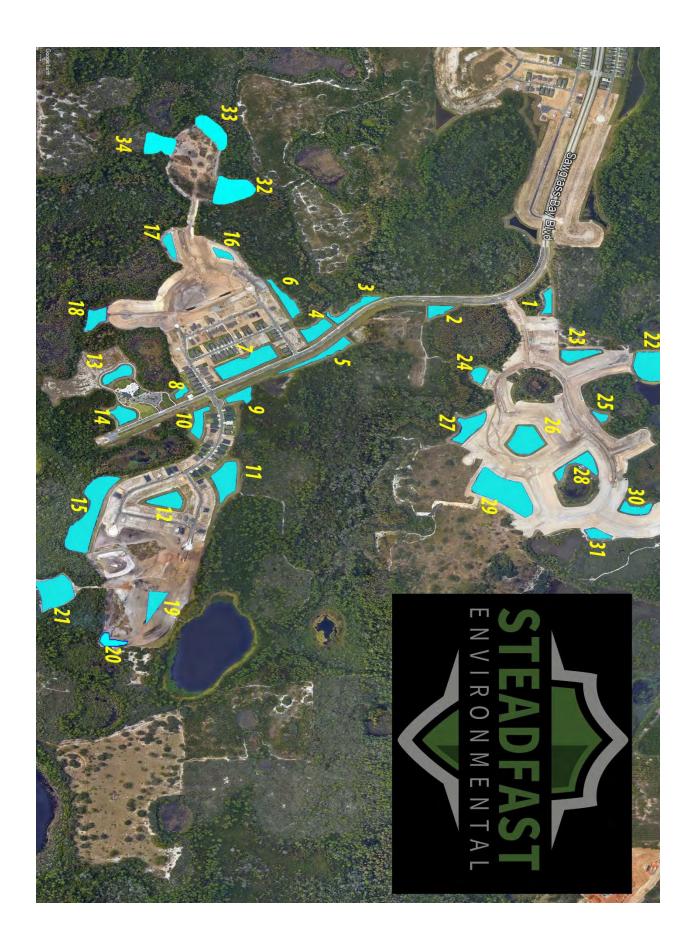

#### Site: 4

**Comments:** Site looks good Pond is clear of submersed vegetation, shoreline grasses, and algal growth.

Site: 3

**Comments:** Site looks good Pond is clear of submersed vegetation, shoreline grasses, and algal growth.

#### Site: 2

**Comments:** Site looks good Pond is clear of submersed vegetation, shoreline grasses, and algal growth.

Site: 1

**Comments:** Site looks good Pond is clear of submersed vegetation, shoreline grasses, and algal growth.

### 07/15/2020

Site: 6

Comments: Site looks good Pond is clear of submersed vegetation, shoreline grasses, and algal growth. Pine Needles have accumulated in the corner.

Site: 16

Comments: Site looks good Pond is clear of submersed vegetation, shoreline grasses, and algal growth.

### 07/15/2020

**Comments:** Site looks good Pond is clear of submersed vegetation, shoreline grasses, and algal growth.

Site: 18

**Comments:** Site looks good Pond is clear of submersed vegetation, shoreline grasses, and algal growth.

#### Site: 7

**Comments:** Site looks good Pond is clear of submersed vegetation, shoreline grasses, and algal growth.

Site: 5

**Comments:** Site looks good Pond is clear of submersed vegetation, shoreline grasses, and algal growth.

#### 07/15/2020

**Comments:** Site looks good Pond is clear of submersed vegetation, shoreline grasses, and algal growth.

Site: 10

**Comments:** Normal growth observed Pond is clear of submersed vegetation and algal growth. Some shoreline grasses present.

#### Site: 8

**Comments:** Site looks good Pond is clear of submersed vegetation, shoreline grasses, and algal growth.

## Site: 14

**Comments:** Site looks good Pond is clear of submersed vegetation, shoreline grasses, and algal growth.

Aquatic Systems, Inc.

#### Site: 13

**Comments:** Site looks good Pond is clear of submersed vegetation, shoreline grasses, and algal growth.

Site: 19

**Comments:** Site looks good Pond is clear of submersed vegetation, shoreline grasses, and algal growth.

Aquatic Systems, Inc.

**Comments:** Site looks good Pond is clear of submersed vegetation, shoreline grasses, and algal growth.

Site: 21

**Comments:** Treatment in progress Small amounts of aquatic vegetation and algae present

### Site: 15

**Comments:** Normal growth observed Some shoreline grasses present.

#### Site: 12

**Comments:** Site looks good Pond is clear of submersed vegetation and algae.

Aquatic Systems, Inc.

Comments: Site looks good

Pond is clear of shoreline grasses and algal growth. Some submersed vegetation present.