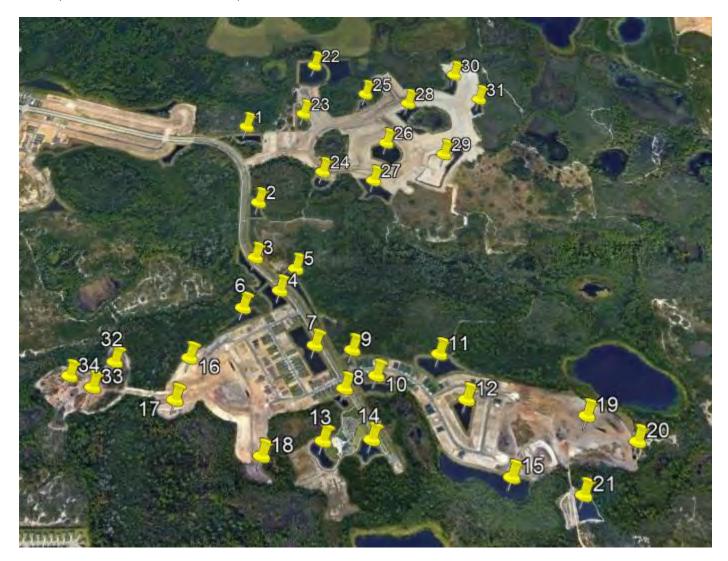

#### Site: 4

**Comments:** Site looks good Pond is clear of submersed vegetation, shoreline grasses, and algal growth.

Site: 3

**Comments:** Site looks good Pond is clear of submersed vegetation, shoreline grasses, and algal growth.

#### Site: 2

**Comments:** Site looks good Pond is clear of submersed vegetation, shoreline grasses, and algal growth.

Site: 1

**Comments:** Site looks good Pond is clear of submersed vegetation, shoreline grasses, and algal growth.

### 07/15/2020

Site: 6

Comments: Site looks good Pond is clear of submersed vegetation, shoreline grasses, and algal growth. Pine Needles have accumulated in the corner.

Site: 16

Comments: Site looks good Pond is clear of submersed vegetation, shoreline grasses, and algal growth.

### 07/15/2020

**Comments:** Site looks good Pond is clear of submersed vegetation, shoreline grasses, and algal growth.

Site: 18

**Comments:** Site looks good Pond is clear of submersed vegetation, shoreline grasses, and algal growth.

#### Site: 7

**Comments:** Site looks good Pond is clear of submersed vegetation, shoreline grasses, and algal growth.

Site: 5

**Comments:** Site looks good Pond is clear of submersed vegetation, shoreline grasses, and algal growth.

#### 07/15/2020

**Comments:** Site looks good Pond is clear of submersed vegetation, shoreline grasses, and algal growth.

Site: 10

**Comments:** Normal growth observed Pond is clear of submersed vegetation and algal growth. Some shoreline grasses present.

#### Site: 8

**Comments:** Site looks good Pond is clear of submersed vegetation, shoreline grasses, and algal growth.

## Site: 14

**Comments:** Site looks good Pond is clear of submersed vegetation, shoreline grasses, and algal growth.

Aquatic Systems, Inc.

#### Site: 13

**Comments:** Site looks good Pond is clear of submersed vegetation, shoreline grasses, and algal growth.

Site: 19

**Comments:** Site looks good Pond is clear of submersed vegetation, shoreline grasses, and algal growth.

Aquatic Systems, Inc.

**Comments:** Site looks good Pond is clear of submersed vegetation, shoreline grasses, and algal growth.

Site: 21

**Comments:** Treatment in progress Small amounts of aquatic vegetation and algae present

### Site: 15

**Comments:** Normal growth observed Some shoreline grasses present.

#### Site: 12

**Comments:** Site looks good Pond is clear of submersed vegetation and algae.

Aquatic Systems, Inc.

Comments: Site looks good

Pond is clear of shoreline grasses and algal growth. Some submersed vegetation present.