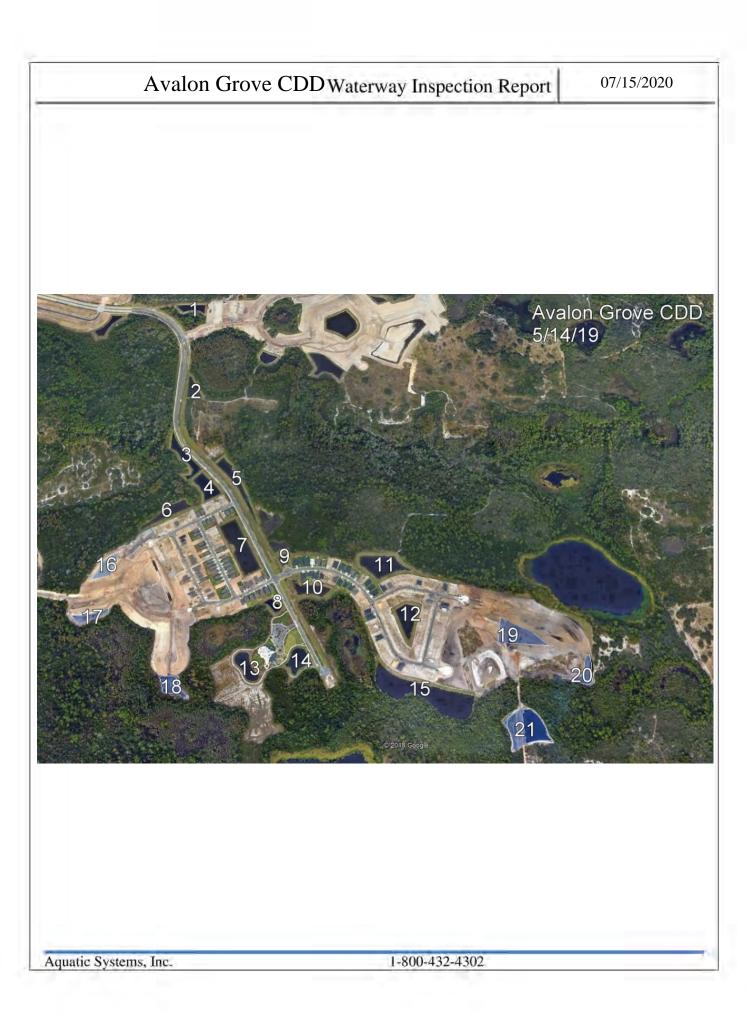

# EXHIBIT 1

Reason for Inspection: Routine Scheduled

Inspection Date: 07/15/2020

Prepared for: DPFG Management & Consulting LLC

250 International Parkway Suite 280

Lake Mary, FL 32746

#### **Prepared by:**

Alan Wilson, Assist Service Manager Aquatic Systems, Inc. Sanford Field Office Corporate Headquarters 2100 N.W. 33<sup>rd</sup> Street, Pompano Beach, FL 33069 1-800-432-4302

07/15/2020